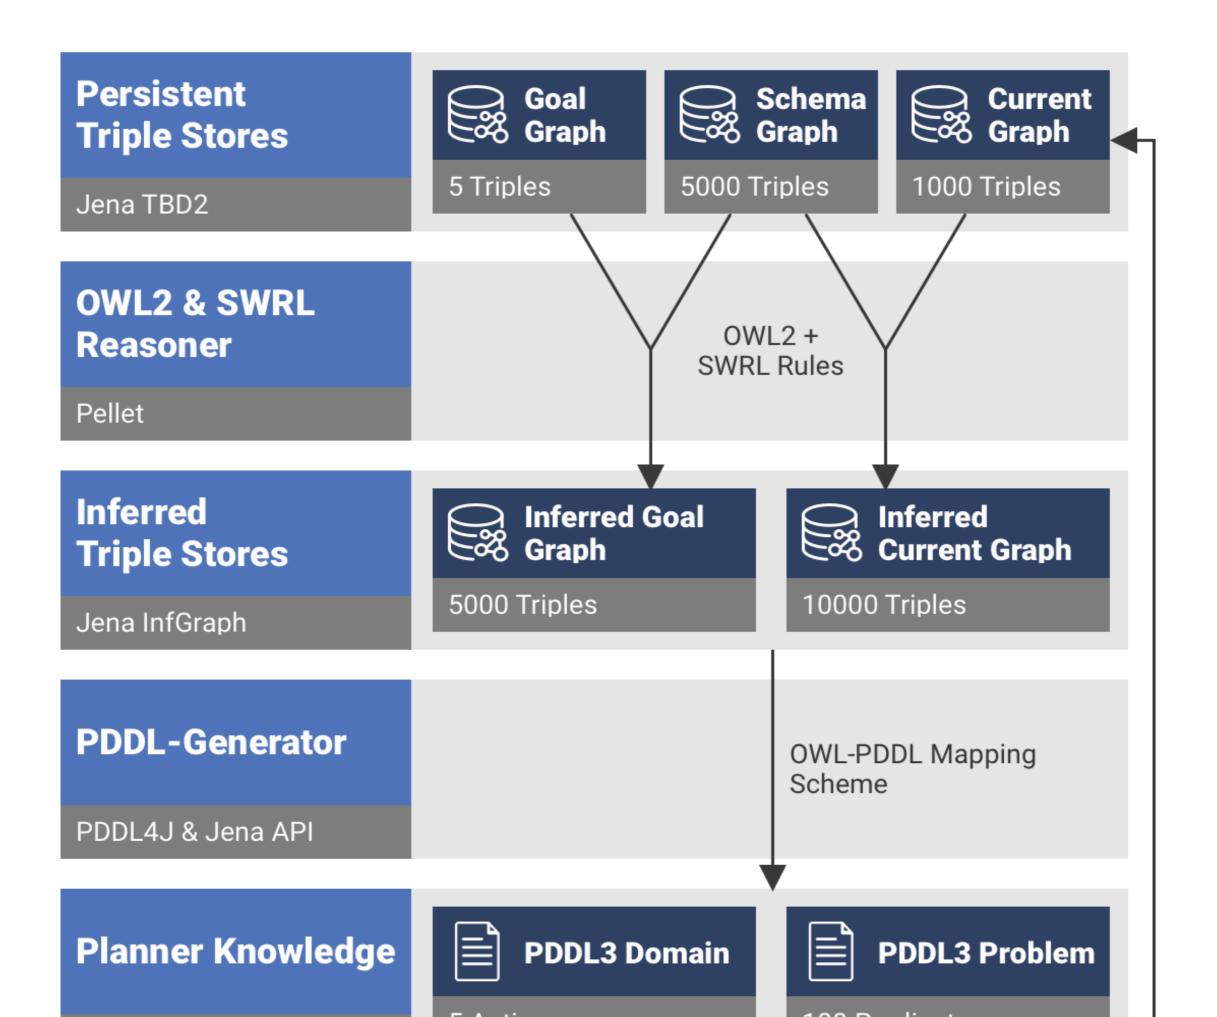

### **Control Architecture**

#### SMART DS

## Control Architecture

#### SMART DS

PRIZ

BOXXIT

<u>SPS-SERVICE</u>

Ing. Eric Dokul