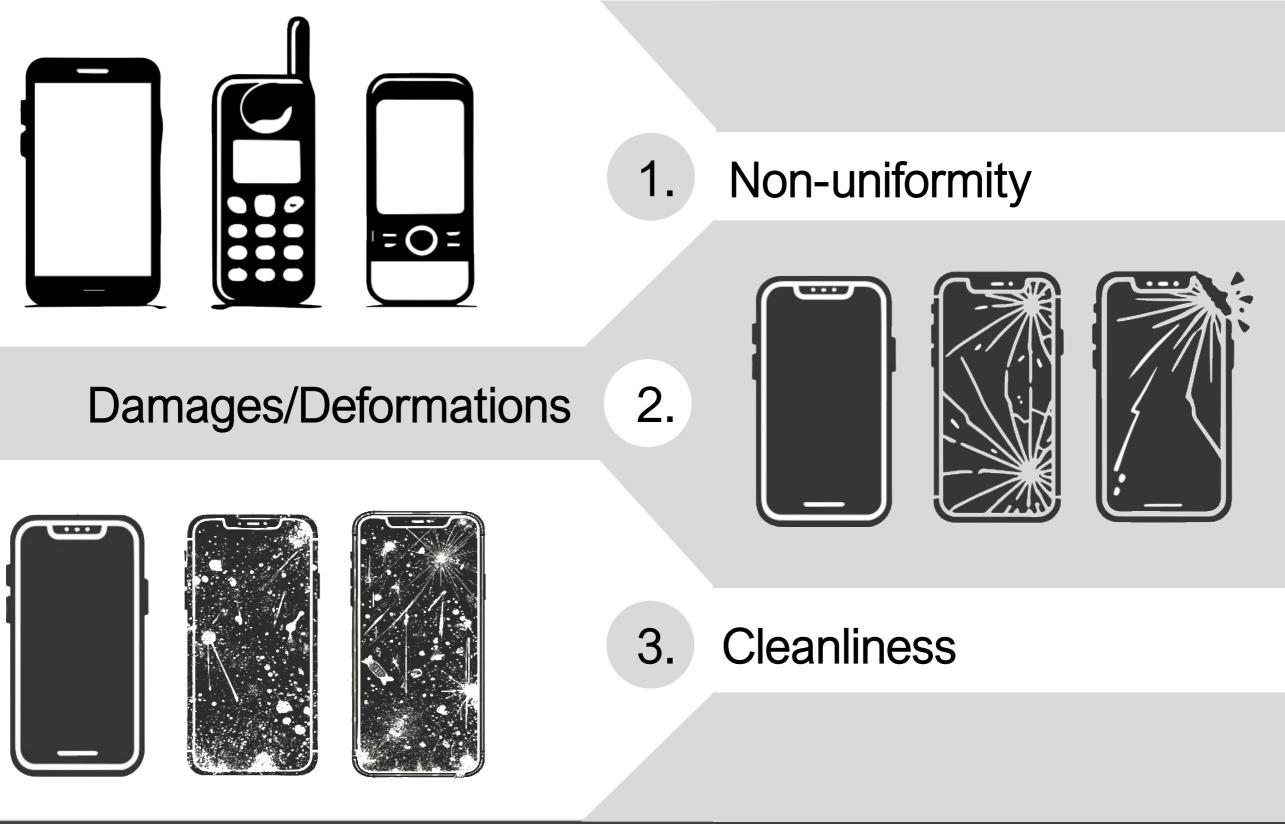

# SMARTDIS

#### Smart Disassembly with a Knowledge-based Automation System

#### Ao.Prof. Dr. Markus Vince



Professor & Lead of Group V4R Automation & Control Institute





Researcher Practical Robotics Institute Austria

beex produced

CTO & Co-Founder bee produced GmbH





SPS-SERVICE

BOXXII

Ing. Eric Dokuli



### Motivation

#### SMART DS

#### Global E-Waste [mio. tons]



Source: Market.us

ACIN





PRIA

**SKIT** 

BOXXII

SPS-SERVICE

Ing. Eric Dokuli



# **Recycling Problems**

PRIA

ACIN

BOXXII





SPS-SERVICE

Ing. Eric Dokuli

3

AUGUSTA

BUNTMETALLE

#### Use Case

#### SMART DS







SPS-SERVICE

вох х-іт





### **Disassembly** Process

SM A RT DS



Ing. Eric Dokulil

### **Control Architecture**

#### SMART DS



## Control Architecture

#### SMART DS



PRIZ

BOXXIT

<u>SPS-SERVICE</u>

Ing. Eric Dokul



## **3D-Screw Detection Training**

PRIA

ACIN

# SM, ART D'S



SPS-SERVICE

Ing. Eric Dokuli

🛃 вох х-іт

#### **3D-Screw Detection Result**







BOXXII SPS-SERVICE

Ing. Eric Dokulil



# (Re-)planning





ACIN

BOXXII SPS-SERVICE

Ing. Eric Dokulil



10







### **Optimal Calibration**

ACIN

# SMART D'S



SPS-SERVICE

Ing. Eric Dokulil

## **Smooth Robot Motion**

SMART DS









# TOP LAYER automatic





🚯 вох х-іт

SPS-SERVICE

Ing. Eric Dokulil







T