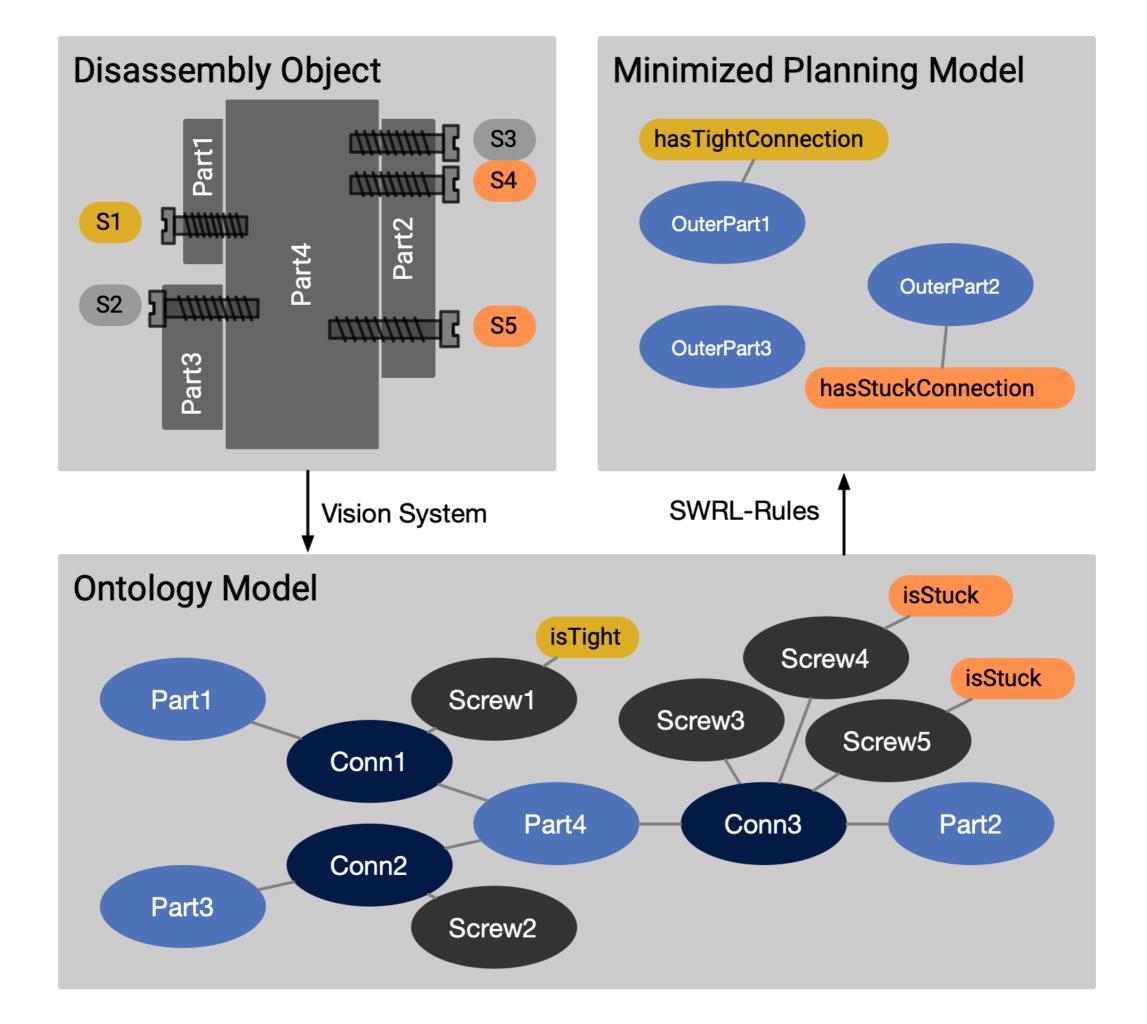

## **3D-Screw Detection Training**

PRIA

ACIN

# SM, ART D'S

SPS-SERVICE

Ing. Eric Dokuli

🛃 вох х-іт

#### **3D-Screw Detection Result**

BOXXII SPS-SERVICE

Ing. Eric Dokulil